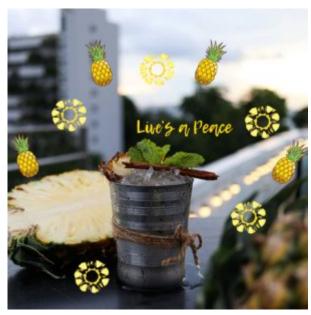

## Live's a Peace

Live's a Peace "Inspired by Sri Racha Pineapple" Sri Racha Pineapple

Is one of the Batavia Pineapple breeds that widely grows in Amphoe Sriracha, Chonburi Province and has been registered for Geographical Indication on August 15, 2005. It has a dark green color when it is unripe and yellow-green color when it is ripe. Sriracha Pineapple has its season during April – June, and September – December.

Speaking about Sri Racha is in an industrial zone consisting of manufacturing and shipping industries with local products. The Live's A Peace (homemade beer) are Inspiring from a local pineapple from Sriracha crafted by our professional mixologist.